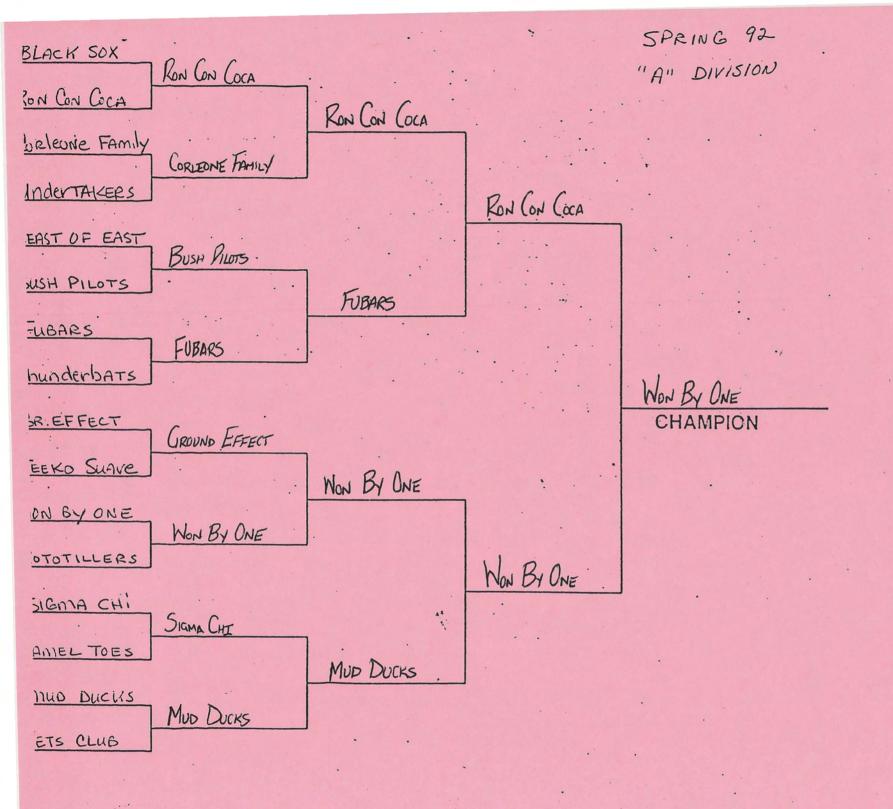

SATURDAY, MARCH 28, 1992 FROM 4:00 PM TO 6:00 PM @ CAMAUS FIELD

GAME NEWS- SUNDAY, MARCH 29,1992 @ 12:00 pm @ DERBYSHIRE#1 VS. BUSH PILOTS

SUNDAY, MARCH 29.1992 @ 2:00 pm @ DERBYSHIRE\*1 VS. UNDERTAKERS, CORLEGNE FAMILY OR ROW COCA!
Well FUBAR's that all for this week, and remember this quote, by that once wise softball player,

PS SATURDAY PRACTICE IS MANDATORY!!!

Hello my fellow FUBARians.

Well, it appears that last Sunday, March 29th ended the season for the FUBAR's. The FUBAR's started off the day of softball festivities @ 12:00pm at the Derbyshire sports complex with a game against the BUSH PILOTS. The PILOTS rallied early in the game, but they couldn't hold off the onslaught brought down on them by the FUBAR's. The FUBAR's won the game by a score of 11 to 3. After a one hour sabatical, the FUBAR's were pitted against RON CON COCA; an immigrant team from the Dominican Republic (whom only Rui could understand, go figure!?). The CON COCA's rallied big in the first inning of play scoring seven runs against the FUBAR's. Although the FUBAR's made a valiant attempt, they could not come back and were defeated by a score of 10 to 8. So, the FUBAR's advanced to the final four, but were denied a chance at the championship. FNC would like to say at this time that it feels its ball club had a hell of a season. FUBAR captain Dave "I'll be back!" Moeder (51%) was approached for comments to which he had this to say, "I've only got two words to say, Spring '93!... Or maybe three words?" Stephen "I am the BOOKMASTER" Taylor was approached for his opinions..., "It can only be summed up as BLACK SUNDAY!" Ed "Rookie" Gordon was asked for his comments, ... "I got nothin' to say." Rui "I came, I saw, I talked till I was hoarse" Pereira was too shaken up by Sunday's incident for comments. Various other FUBAR's were asked for their views on the occurences...