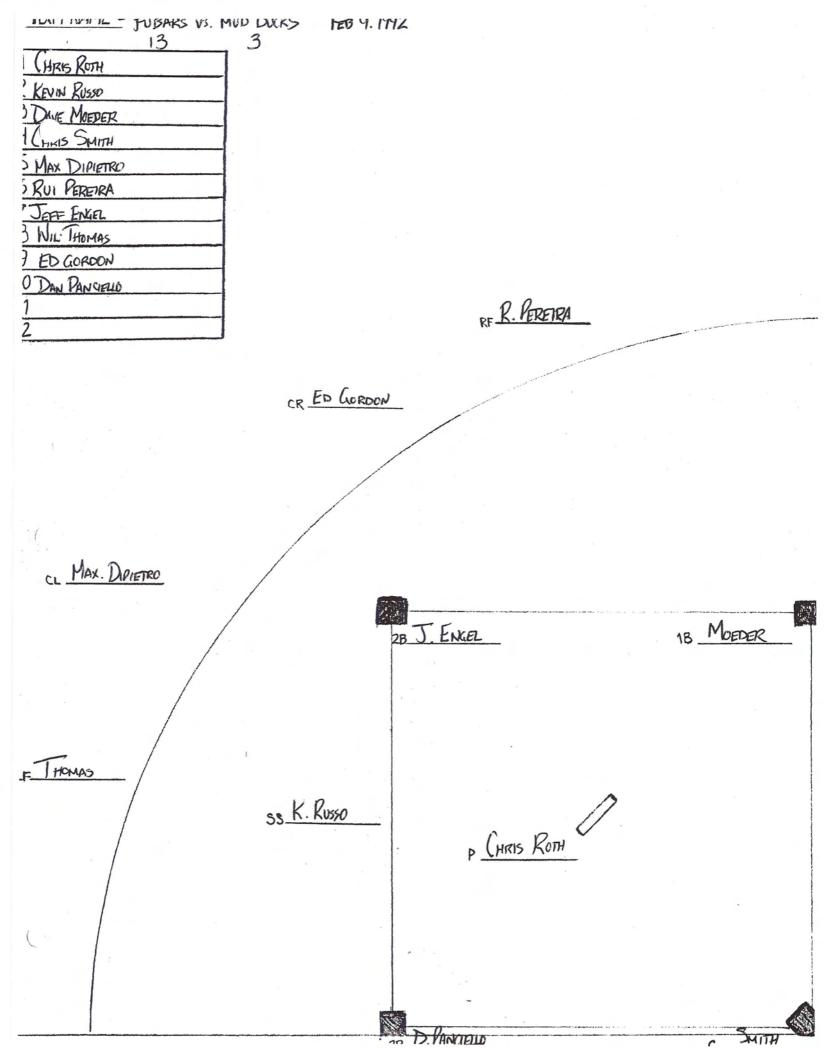

Now on to merrier news. Sunday January 26th saw the FUBAR's hosting a game against "FEEKO SUAVE". A little shaky, but the FUBAR's managed a 5 - 3 victory over the "PORT-A-GEE's" (as quoted from Kevin "Ball-Master" Russo). Sunday was also the unveiling of the FUBAR's new "look"...here's the motto, "FUBAR's: REAL MEN WEAR BLACK" (original huh?). Anyway, this Sunday, February 2nd pits the FUBAR's against their nemisis - GROUND EFFECT. Not that the FUBAR's have ever met these, let's just say "immortals" in a game before (obviously, 'cause we're still alive!) but they have won the softball championship three times! These giants among men are a force to be reckoned with, but FNC has confidence in it's team and truly believe they can prevail! However, in order to prevail, FNC believes a practice is in order So, this SATURDAY, FEBRUARY 1st @ 1:00pm - 4:00pm there will be a MANDATORY practice on the campus field. If you cannot attend, get in touch with FNC as soon as possible. For you who are interested, here's the stats from last Sunday-

Well, there you have it, the current stats. Don't worry about them, they don't mean a thing until later and besides there are plenty of games to bring your spublif they aren't to your liking. They really don't mean much, just think you might want to know them.