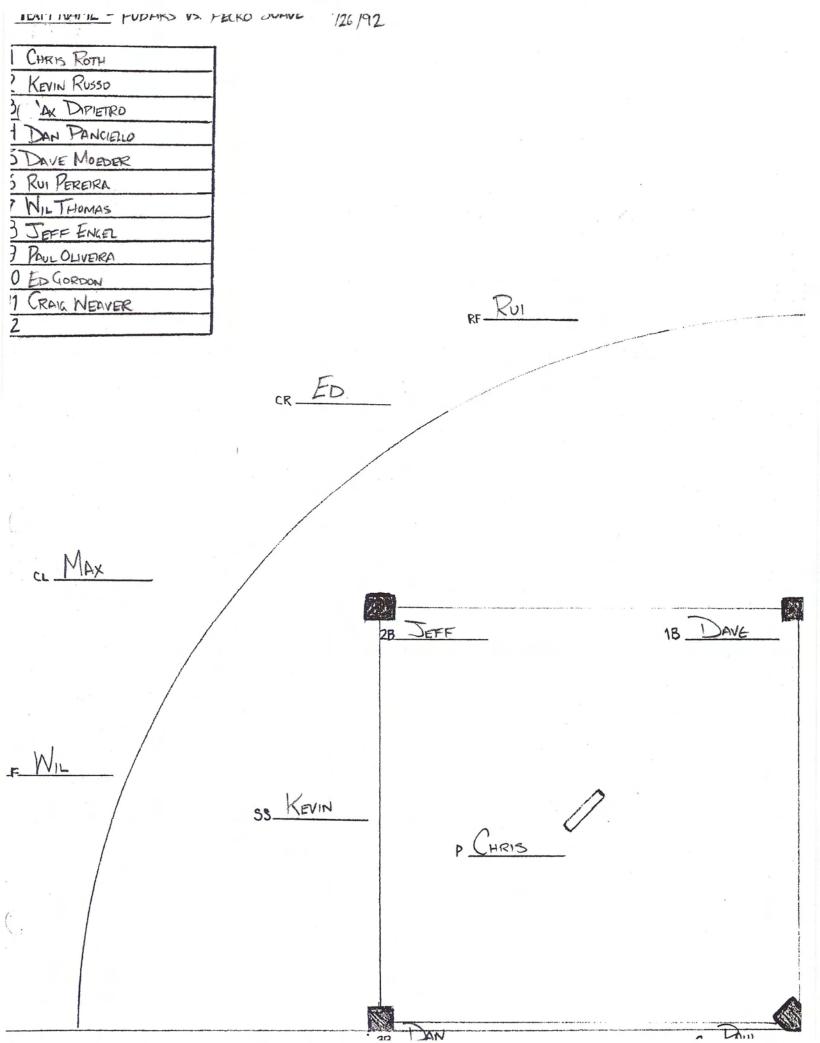

Here's what the starting team looks like as of January 1st, 1992-

Chris "Look out cruel world!" Roth- - - - - Pitching Chris "I want a better quote." Smith - - 1st Base Jeff "I don't deserve a quote." Engel - - 2nd Base Dan "Contract re-negotiations." Panciello - 3rd Base Kevin "I am no Mortal!" Russo - - - - - S. Stop Paul "Cut me a break, I'm a Portagee" Oli.- Catcher\* William "I'm not a quadraped!" Thomas - - L. Field Max "I got rooked big man!" Dipietro- - - C. Field Rui "Dude, I'm A PORTAGEE!" Pereira - - - R. Field Dave "I thought I had a clue?" Moeder - - ROVER???

Now on to merrier news. Sunday January 26th saw the FUBAR's hosting a game against "FEEKO SUAVE". A little shaky, but the FUBAR's managed a 5 - 3 victory over the "PORT-A-GEE's" (as quoted from Kevin "Ball-Master" Russo). Sunday was also the unveiling of the FUBAR's new "look"...here's the motto, "FUBAR's: REAL MEN WEAR BLACK" (original huh?). Anyway, this Sunday, February 2nd pits the FUBAR's against their nemisis - GROUND EFFECT. Not that the FUBAR's have ever met these, let's just say "immortals" in a game before (obviously, 'cause we're still alive!) but they have won the softball championship three times! These giants among men are a force to be reckoned with, but FNC has confidence in it's team and truly believe they can prevail! However, in order to prevail, FNC believes a practice is in order So, this SATURDAY, FEBRUARY 1st @ 1:00pm - 4:00pm there will be a MANDATORY practice on the campus field. If you cannot attend, get in touch with FNC as soon as possible. For you who are interested, here's the stats from last Sunday-