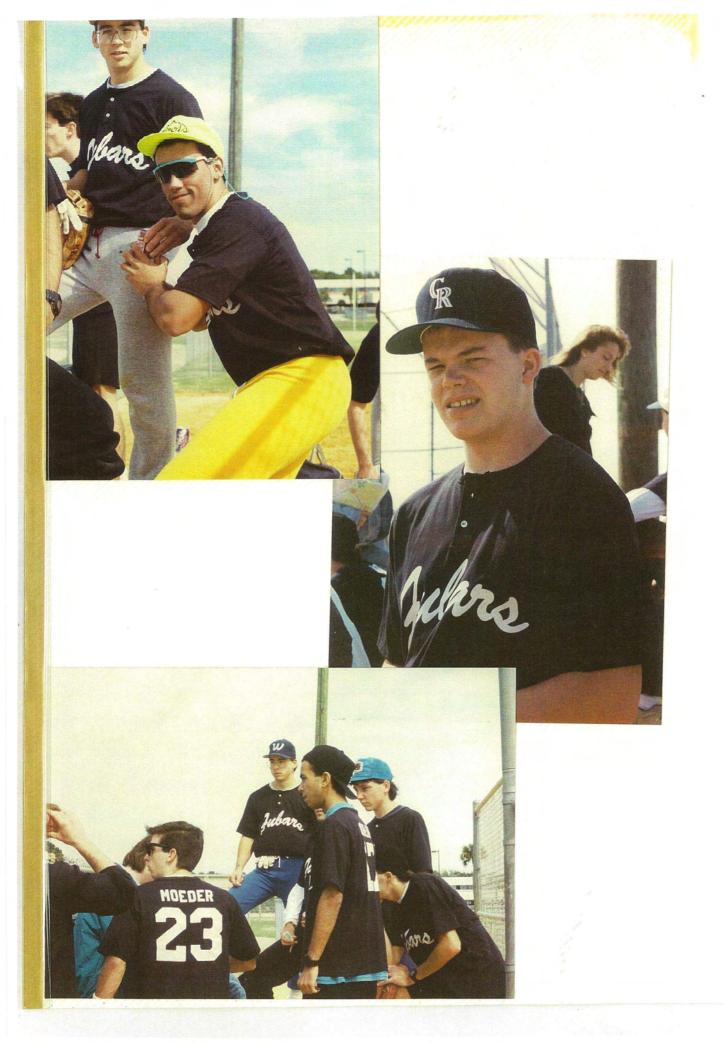

Pos.-1B, 2B, 3B, C, R, RF

clockwise from left: Rui Pereira, Stephen Taylor, Jeff Engel, Chris Smith Max Dipietro, Paul Oliveira, Ed Gordon, Wil Thomas, Chris Roth, Daniel Panciello, Kevin Russo, Dave Moeder.

CHRIS KEIN - \$200

CHRIS SHIM - \$20

Clockwise from left: Rui Pereira, Steve Taylor, Jeff Engel, Chris Smith, Max Dipietro, Paul Oliveira, Ed Gordon, William Thomas, Chris Roth, Dan Panciello, Kevin Russo, Dave Moeder camera shy - Craig Weaver