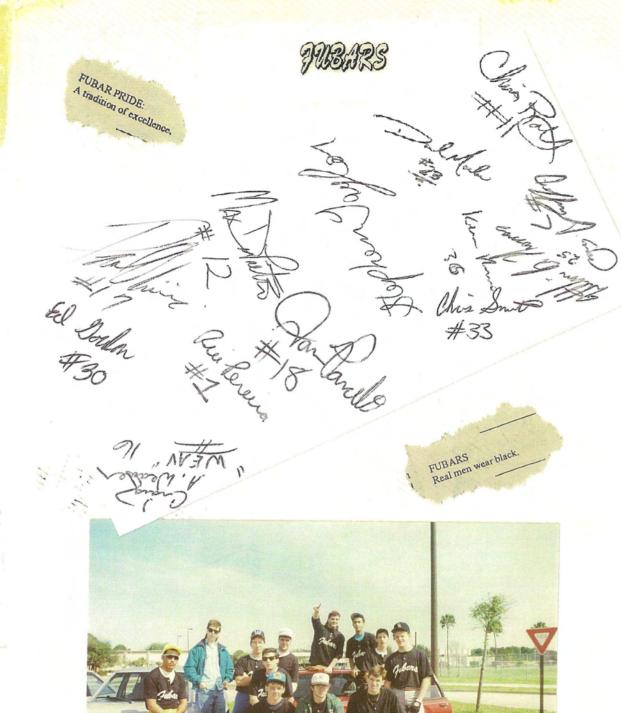

# **Chapter III**Spring 1992

**PHOTOS** 

1.

MEARS

55

FUER FUNDS

FO CERTON - \$200 +500

Not Object - \$200

CHRIS KEIN - \$200

CHRIS SHIM - \$20

Clockwise from left: Rui Pereira, Steve Taylor, Jeff Engel, Chris Smith, Max Dipietro, Paul Oliveira, Ed Gordon, William Thomas, Chris Roth, Dan Panciello, Kevin Russo, Dave Moeder camera shy - Craig Weaver